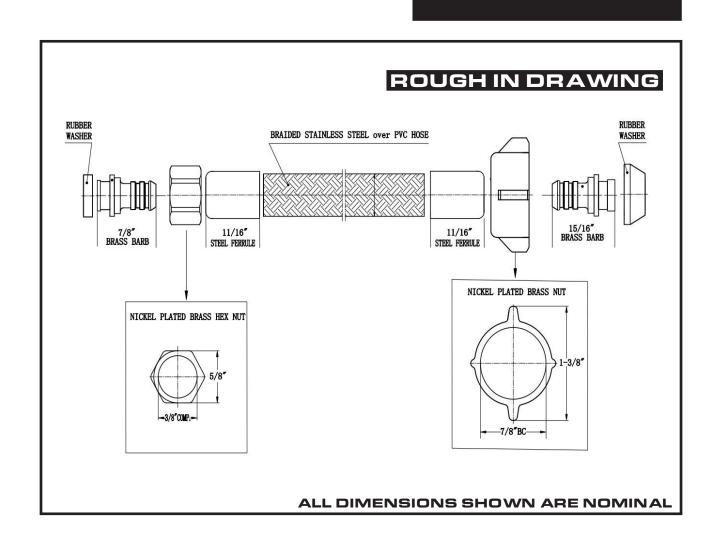

## **TECHNICAL DATA**

**DESCRIPTION:** Stainless Steel Braided 3/8" Comp x 7/8" Ballcock Brass Nut x 16" **CONSTRUCTION:** PVC Hose - Stainless Steel

Braid - Brass Nuts - Brass Barbs - Rubber

Washers - Steel Ferrules

**FINISH:** Stainless Steel Braiding Nickel Plated Brass Nuts

**FLOW RATE:** 125 PSI Max. Burst Pressure

200 °F Max Working Temp.

**CODE APPROVALS:** 

cUPC and CSA approval - meets NSF-61 standards

PART# DESCRIPTION FINISH
CS-BS-16 Stainless Steel Braided Stainless
3/8" Comp x 7/8" Ballcock
Brass Nut x 16"