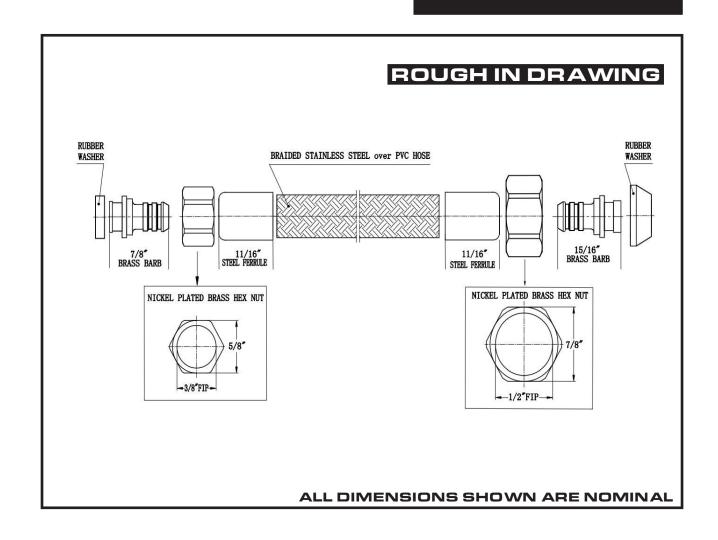

## **TECHNICAL DATA**

**DESCRIPTION:** Stainless Steel Braided 3/8" Comp x 1/2" FIP Brass Nut x 16"

**CONSTRUCTION:** PVC Hose - Stainless Steel Braid - Brass Nuts - Brass Barbs - Rubber

Washers - Steel Ferrules

**FINISH:** Stainless Steel Braiding Nickel Plated Brass Hex Nuts

**FLOW RATE:** 125 PSI Max. Burst Pressure 200 °F Max Working Temp.

**CODE APPROVALS:** 

cUPC And CSA approval - meets NSF-61 standards

PART# DESCRIPTION FINISH
LS-BS-16 Stainless Steel Braided Stainless
3/8" Comp x 1/2" FIP
Brass Nut x 16"