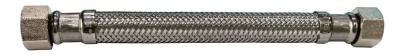

## STAINLESS STEEL BRAIDED LAVATORY SUPPLY LINE

Peace of Mind for the Professional Plumber

## TECHNICAL DATA

**DESCRIPTION:** Stainless Steel Braided 3/8" Comp x 3/8" Comp Brass Nut x 6"

**CONSTRUCTION:** PVC Hose - Stainless Steel Braid - Brass Hex Nuts - Brass Barbs - Rubber

Washers - Steel Ferrule

**FINISH:** Stainless Steel Braiding Nickel Plated Brass Hex Nuts

**FLOW RATE:** 2500PSI Max. Burst Pressure 180°F Max Working Temp.

**CODE APPROVALS:** 

UPC approval - meets NSF-61 standards

PART# DESCRIPTION FINISH
LS-BS-6 Stainless Steel Braided Stainless
3/8" Comp x 3/8" Comp
Brass Nut x 6"