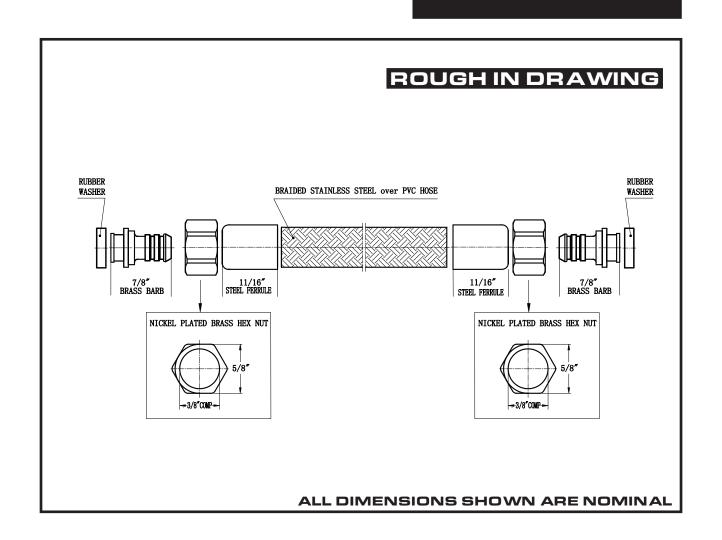

## TECHNICAL DATA

**DESCRIPTION:** Stainless Steel Braided 3/8" Comp x 3/8" Comp Brass Nut x 6"

**CONSTRUCTION:** PVC Hose - Stainless Steel Braid - Brass Hex Nuts - Brass Barbs - Rubber

Washers - Steel Ferrule

**FINISH:** Stainless Steel Braiding Nickel Plated Brass Hex Nuts

**FLOW RATE:** 2500PSI Max. Burst Pressure 180°F Max Working Temp.

**CODE APPROVALS:** 

UPC approval - meets NSF-61 standards

PART# DESCRIPTION FINISH
LS-BS-6 Stainless Steel Braided Stainless
3/8" Comp x 3/8" Comp
Brass Nut x 6"