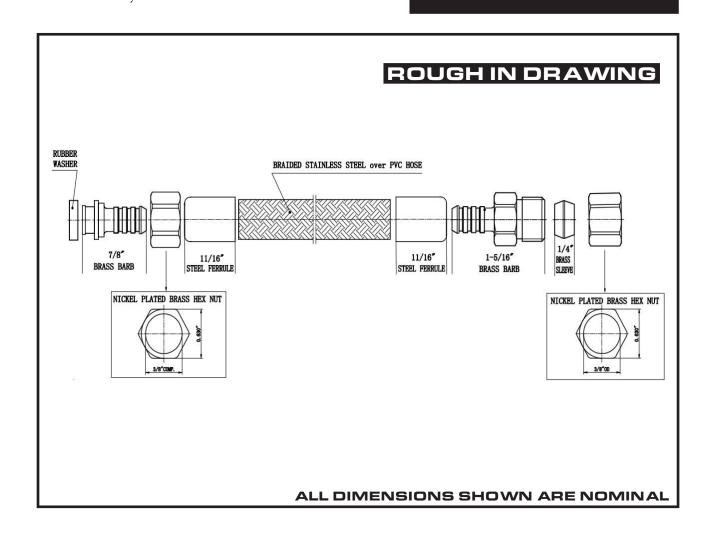

## **TECHNICAL DATA**

**DESCRIPTION:** Stainless Steel Braided 3/8" Female Comp x 3/8" Male Comp x 20" Delta Style Connector

**CONSTRUCTION:** PVC Hose - Stainless Steel Braid - Brass Nuts - Brass Sleeve - Brass Barbs - Rubber Washer - Steel Ferrules

**FINISH:** Stainless Steel Braiding Nickel Plated Brass Hex Nuts

**FLOW RATE:** 125 PSI Max. Burst Pressure 200 °F Max Working Temp.