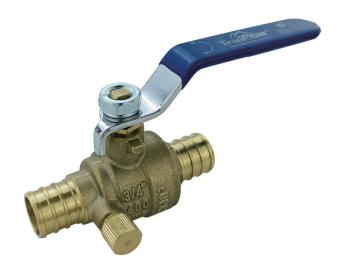

#### **DESCRIPTION:**

1/2" PEX Ball Valve With Drain F1807

#### **CONSTRUCTION:**

Lead Free Brass Body , Cap and Brass Packing Nut, Stem and Screw, Plated Steel Handle and Lock Washer, PTFE Seat and Packing

#### FINISH:

Forged Brass finish