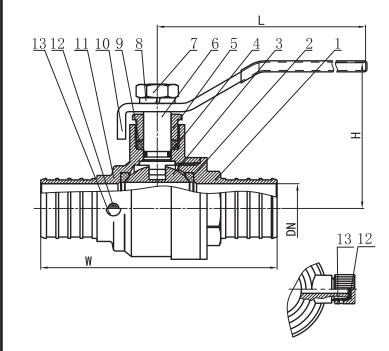

# **ROUGH IN DRAWING**

| Size | DN | W    | Н    | L  |
|------|----|------|------|----|
| 1/2" | 9  | 67.5 | 41.7 | 88 |

| 13  | Screw       | Brass           | 1     |
|-----|-------------|-----------------|-------|
| 12  | Gasket      | EPDM            | 1     |
| 11  | Cap         | Lead Free Brass | 1     |
| 10  | Handle      | Plated Steel    | 1     |
| 9   | Packing     | PTFE            | 1     |
| 8   | Lock Washer | Plated Steel    | 1     |
| 7   | Handle Nut  | Plated Steel    | 1     |
| 6   | Stem        | Brass           | 1     |
| 5   | Packing Nut | Brass           | 1     |
| 4   | O-Ring      | NBR             | 1     |
| 3   | Ball        | Stainless Steel | 1     |
| 2   | Seat        | PTFE            | 2     |
| 1   | Body        | Lead Free Brass | 1     |
| No. | Item        | Material        | Total |

**ALL DIMENSIONS SHOWN ARE NOMINAL**