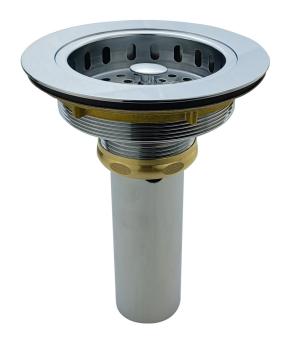

# **HEAVY DUTY POLISHED CHROME BASKET STRAINER W/4" TAIL PIECE SOLID BRASS NUTS AND STRAINER**

#### **DESCRIPTION:**

- Chrome Plated finish
- For 3-1/2" diameter opening
- Brass body
- · Adjustable post with brass basket
- Brass locknut and slip nut

# Solid Brass Nuts And Strainer **ROUGH IN DRAWING Ø**114 $\Box$ 3%"-14NS $1\frac{1}{2}$ "-11. 5NPSM **ALL DIMENSIONS SHOWN ARE NOMINAL**