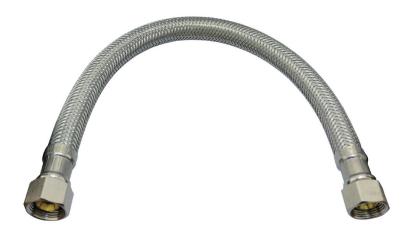

## STAINLESS STEEL BRAIDED SUPPLY LINE

| PART#     | DESCRIPTION                                      | FINISH    |
|-----------|--------------------------------------------------|-----------|
| BS-38C-12 | Stainless Steel Braided<br>3/8" Comp x 3/8" Comp | Stainless |
|           | x 12"                                            |           |

## **TECHNICAL DATA**

**DESCRIPTION:** Stainless Steel Braided 3/8" Comp x 3/8" Comp x 12"

**CONSTRUCTION:** PVC Hose - Stainless Steel Braid - Brass Nuts - Brass Barbs - Rubber Washers - Steel Ferrules