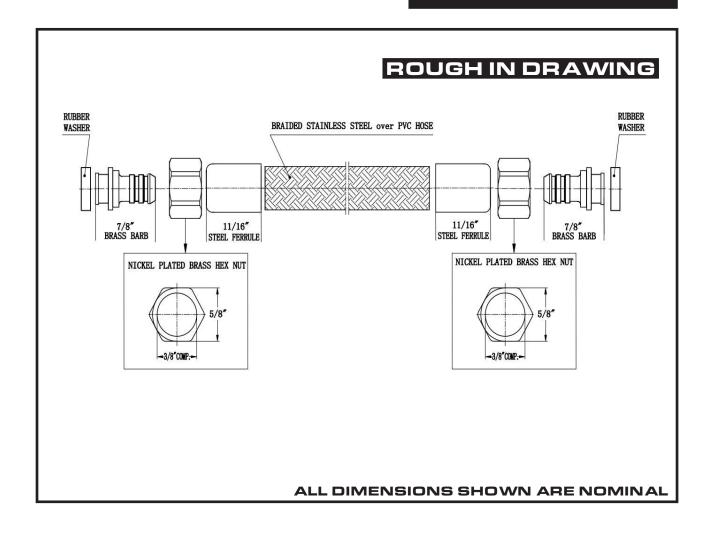

## **TECHNICAL DATA**

**DESCRIPTION:** Stainless Steel Braided 3/8" Comp x 3/8" Comp x 12"

**CONSTRUCTION:** PVC Hose - Stainless Steel Braid - Brass Nuts - Brass Barbs - Rubber Washers - Steel Ferrules

FINISH: Stainless Steel Braiding Nickel Plated Brass Hex Nuts

**FLOW RATE:** 125 PSI Max. Burst Pressure 200 °F Max Working Temp.

**CODE APPROVALS:** cUPC And CSA approval - meets NSF-61 standards