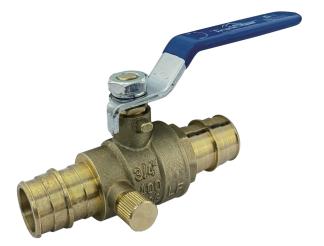

## **DESCRIPTION:**

1" F1960 Cold Expansion Ball Valve With Drain

## **CONSTRUCTION:**

Lead Free Brass Body and Cap, Brass Packing Nut, Stem and Screw, Plated Steel Handle and Lock Washer and Handle Nut, PTFE Seat and Packing

**FINISH:** Forged Brass finish

**CODE APPROVALS:** UPC approved. Complies w/ NSF-61