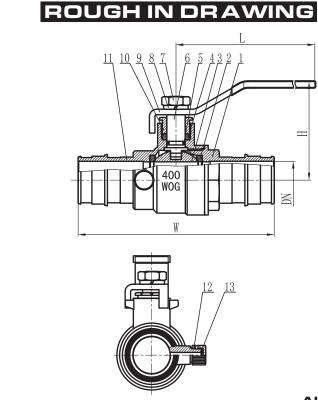

PACKAGING: Color Box w/ Barcode Inner carton: 5 Master carton: 50

<u>PART#</u> BV-EXP-WD-1 DESCRIPTION 1" F1960 Cold Expansion Ball Valve with Drain

<u>FINISH</u> FORGED

**Country of origin: China** 

| Size | DN   | W     | Н    | L   |
|------|------|-------|------|-----|
| 1"   | 20.6 | 107.5 | 53.2 | 109 |

| 13  | Gasket      | EPDM            | 1   |
|-----|-------------|-----------------|-----|
| 12  | Screw       | Brass           | 1   |
| 11  | Body        | Lead Free Brass | 1   |
| 10  | Packing Nut | Brass           | 1   |
| 9   | Handle      | Plated Steel    | 1   |
| 8   | Lock Washer | Plated Steel    | 1   |
| 7   | Handle Nut  | Plated Steel    | 1   |
| 6   | Stem        | Brass           | 1   |
| 5   | O-Ring      | NBR             | 1   |
| 4   | Packing     | PTFE            | 1   |
| 3   | Ball        | Stainless Steel | 1   |
| 2   | Seat        | PTFE            | 2   |
| 1   | Сар         | Lead Free Brass | 1   |
| No. | Name        | Material        | Qty |

ALL DIMENSIONS SHOWN ARE NOMINAL

Meets requirements for NSF-61 Approved