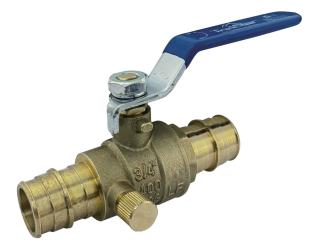

## **DESCRIPTION:**

1/2" F1960 Cold Expansion Ball Valve With Drain

## **CONSTRUCTION:**

Lead Free Brass Body and Cap, Brass Packing Nut, Stem and Screw, Plated Steel Handle and Lock Washer and Handle Nut, PTFE Seat and Packing

**FINISH:** Forged Brass finish

**CODE APPROVALS:** UPC approved. Complies w/ NSF-61