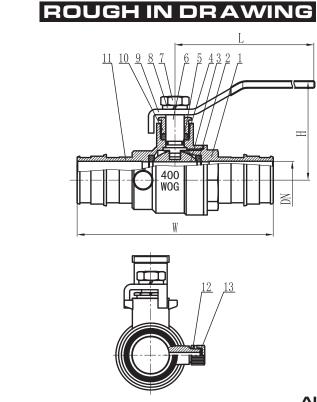

| Size | DN | W    | Н    | L  |
|------|----|------|------|----|
| 1/2" | 10 | 73.5 | 42.7 | 88 |

| 13  | Gasket      | EPDM            | 1   |
|-----|-------------|-----------------|-----|
| 12  | Screw       | Brass           | 1   |
| 11  | Body        | Lead Free Brass | 1   |
| 10  | Packing Nut | Brass           | 1   |
| 9   | Handle      | Plated Steel    | 1   |
| 8   | Lock Washer | Plated Steel    | 1   |
| 7   | Handle Nut  | Plated Steel    | 1   |
| 6   | Stem        | Brass           | 1   |
| 5   | O-Ring      | NBR             | 1   |
| 4   | Packing     | PTFE            | 1   |
| 3   | Ball        | Stainless Steel | 1   |
| 2   | Seat        | PTFE            | 2   |
| 1   | Сар         | Lead Free Brass | 1   |
| No. | Name        | Material        | Qty |

ALL DIMENSIONS SHOWN ARE NOMINAL

Meets requirements for NSF-61

Approved