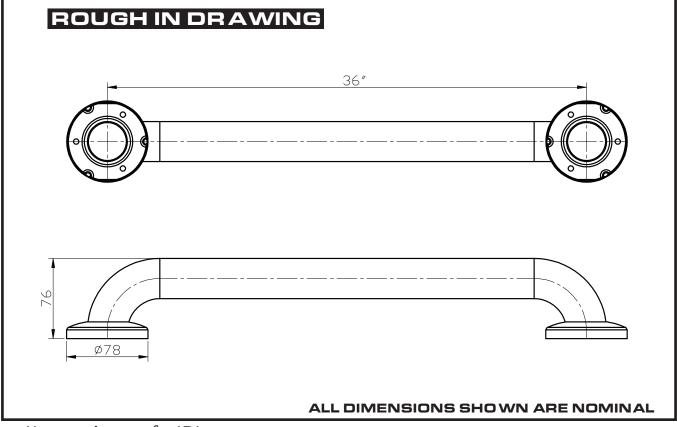

## **DESCRIPTION:**

1-1/2" x 36" Stainless Steel Grab Bar w/Concealed Flange with Screws

## **FEATURES:**

18 GA 304 Stainless Steel Tube 14 GA 3-1/8" Dia, 304 Stainless Steel Flanges #10 x 2" Phillips Head Self Tapping Stainless Steel Screws (qty 4)

**FINISH:** Satin Finish

APPLICABLE STANDARDS/CODES: Designed to meet and exceed ADA requirements

**PACKAGING:** One bag w/ Barcode Master carton: 10

| PART#    | DESCRIPTION                    | FINISH |
|----------|--------------------------------|--------|
| GB-SS-36 | 1-1/2" x 36" SS Grab Bar       | SATIN  |
|          | w/Concealed Flange with Screws |        |